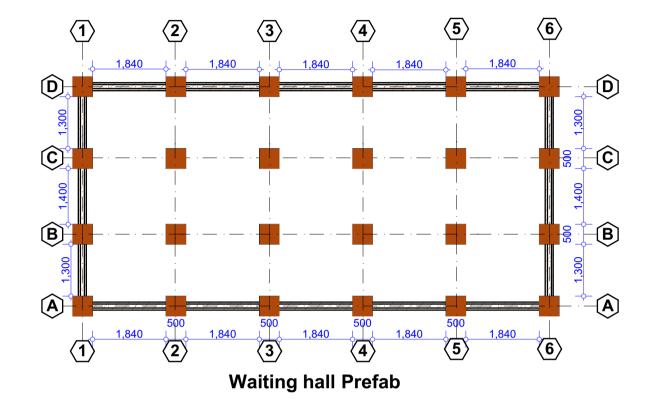

#### PROJECT DETAILS

Client: Implementation Partner:

INTERNATIONAL ORGANIZATION FOR MIGRATION (IOM)

Project title:

PROPOSED INSTALLATION OF PREFABS FOR BOSASO MIGRANT RECEPTION FACILITIES.

3D Projection

Reviewed by:

Drawn by:

Checked by:

Sheet No.

Scale: N/A

Date: DEC, 2021.

Eng. Ali Mahdi











#### PROJECT DETAILS

Client: Implementation Partner: Project title:

Scale: N/A





INTERNATIONAL ORGANIZATION FOR MIGRATION (IOM)

PROPOSED INSTALLATION OF PREFABS FOR **BOSASO MIGRANT RECEPTION FACILITIES.** 

**3D Projection** Checked by: Drawn by: Eng. Ali Mahdi 05

Date: DEC, 2021.

ARCHITECTURAL DRAWINGS

Reviewed by:



# Floor plan layout





#### **South Elevation**



# **West Elevation**





**East Elevation** 



**North Elevation** 







# **Sections**







# Foundation details





# Floor plan Elevated water tank.







Client:

t: Implementation Partner:

Project title:

Generator room





INTERNATIONAL ORGANIZATION FOR MIGRATION (IOM)

PROPOSED INSTALLATION OF PREFABS FOR BOSASO MIGRANT RECEPTION FACILITIES.

Drawn by: Checked by: Eng. Ali Mahdi

12

Scale: N/A

Date: DEC, 2021.







#### **NOTES**

- 1. Cover slab to be reinforced with 10mm dia. bar at 100mm c/c (conc. 20 / 20 mix 1:2:4)
- 2. Base slab to be conc. class mix 1:3:6
- Outlet and inlet pipes to be 100mm dia. cast iron.
- 4. Scum buffle to be 100mm thick reinforced with 2 No. 100mm at both ends conc 80(20)
- 5. Dividing wall to be 100mm thick conc. class 20(20) reinforced with weld mesh No. 65.

| TYPE | CAPACITY<br>IN LITRES | No. OF<br>PERSONS | DESLUDGING        | DI