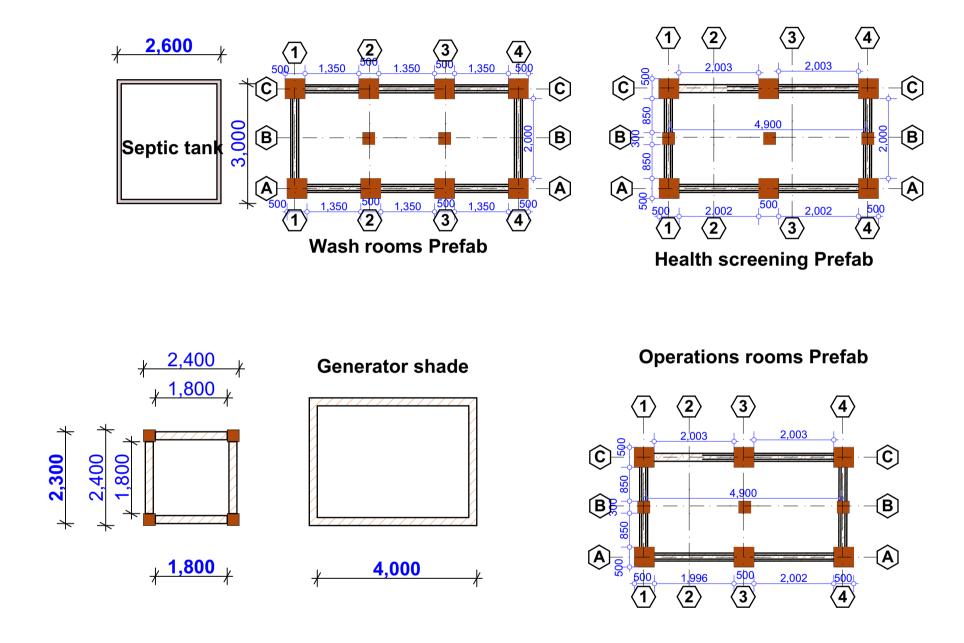

#### PROJECT DETAILS

Client: Implementation Partner:

INTERNATIONAL ORGANIZATION FOR MIGRATION (IOM)

Project title:

PROPOSED INSTALLATION OF PREFABS FOR BOSASO MIGRANT RECEPTION FACILITIES.

3D Projection

Reviewed by:

Drawn by:

Checked by:

Sheet No.

Scale: N/A

Date: DEC, 2021.

Eng. Ali Mahdi











#### PROJECT DETAILS

Client: Implementation Partner: Project title:

Scale: N/A





INTERNATIONAL ORGANIZATION FOR MIGRATION (IOM)

PROPOSED INSTALLATION OF PREFABS FOR **BOSASO MIGRANT RECEPTION FACILITIES.** 

**3D Projection** Checked by: Drawn by: Eng. Ali Mahdi 05

Date: DEC, 2021.

ARCHITECTURAL DRAWINGS

Reviewed by:



# Floor plan layout





#### **South Elevation**



# **West Elevation**





**East Elevation** 



**North Elevation** 







# **Sections**







# Foundation details





# Floor plan Elevated water tank.







Client:

t: Implementation Partner:

Project title:

Generator room





INTERNATIONAL ORGANIZATION FOR MIGRATION (IOM)

PROPOSED INSTALLATION OF PREFABS FOR BOSASO MIGRANT RECEPTION FACILITIES.

Drawn by: Checked by: Eng. Ali Mahdi

12

Scale: N/A

Date: DEC, 2021.







#### **NOTES**

- 1. Cover slab to be reinforced with 10mm dia. bar at 100mm c/c (conc. 20 / 20 mix 1:2:4)
- 2. Base slab to be conc. class mix 1:3:6
- Outlet and inlet pipes to be 100mm dia. cast iron.
- 4. Scum buffle to be 100mm thick reinforced with 2 No. 100mm at both ends conc 80(20)
- 5. Dividing wall to be 100mm thick conc. class 20(20) reinforced with weld mesh No. 65.

| TYPE | CAPACITY<br>IN LITRES | No. OF<br>PERSONS | DESLUDGING        |