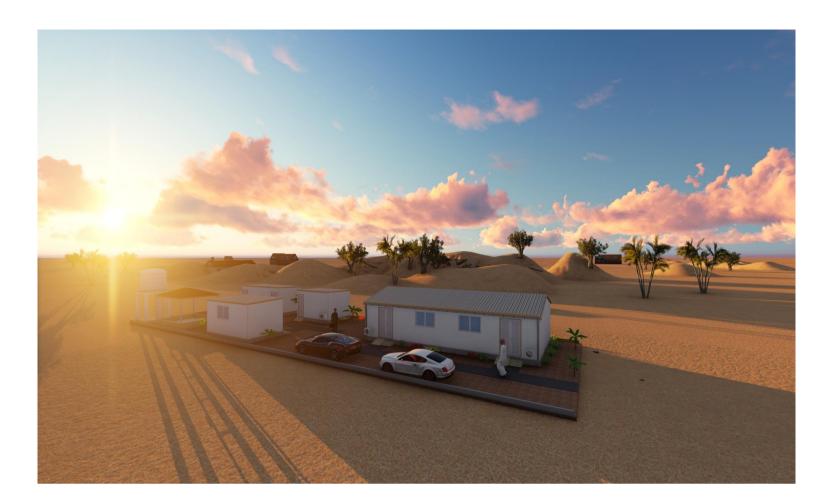

#### PROJECT DETAILS

Client: Implementation Partner:

INTERNATIONAL ORGANIZATION FOR MIGRATION (IOM)

Project title:

PROPOSED INSTALLATION OF PREFABS FOR BOSASO MIGRANT RECEPTION FACILITIES.

3D Projection

Reviewed by:

Drawn by:

Checked by:

Sheet No.

Scale: N/A

Date: DEC, 2021.

Eng. Ali Mahdi