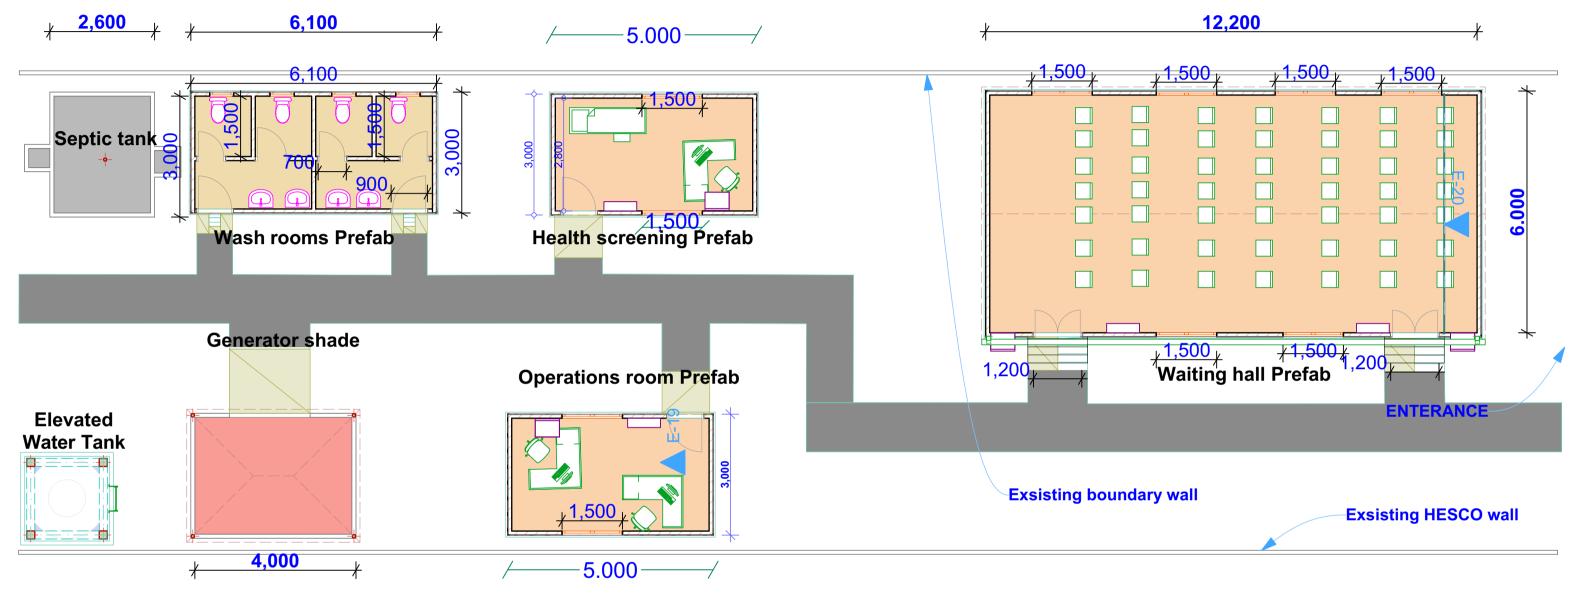

(IOM)

PROPOSED INSTALLATION OF PREFABS FOR **BOSASO MIGRANT RECEPTION FACILITIES.** 

Eng. Ali Mahdi Date: DEC, 2021.

Drawing Tittle:

Drawn by:









#### PROJECT DETAILS

Client: Implementation Partner:

INTERNATIONAL ORGANIZATION FOR MIGRATION (IOM)

Project title:

PROPOSED INSTALLATION OF PREFABS FOR BOSASO MIGRANT RECEPTION FACILITIES.

3D Projection

Reviewed by:

Drawn by:

Checked by:

Sheet No.

Scale: N/A

Date: DEC, 2021.

Eng. Ali Mahdi











#### PROJECT DETAILS

Client: Implementation Partner: Project title:

Scale: N/A





INTERNATIONAL ORGANIZATION FOR MIGRATION (IOM)

PROPOSED INSTALLATION OF PREFABS FOR **BOSASO MIGRANT RECEPTION FACILITIES.** 

**3D Projection** Checked by: Drawn by: Eng. Ali Mahdi 05

Date: DEC, 2021.

ARCHITECTURAL DRAWINGS

Reviewed by:



# Floor plan layout





#### **South Elevation**



# **West Elevation**





**East Elevation** 



**North Elevation** 







# **Sections**







# Foundation details





# Floor plan Elevated water tank.







Client:

t: Implementation Partner:

Project title:

Generator room





INTERNATIONAL ORGANIZATION FOR MIGRATION (IOM)

PROPOSED INSTALLATION OF PREFABS FOR BOSASO MIGRANT RECEPTION FACILITIES.

Drawn by: Checked by: Eng. Ali Mahdi

12

Scale: N/A

Date: DEC, 2021.







#### **NOTES**

- 1. Cover slab to be reinforced with 10mm dia. bar at 100mm c/c (conc. 20 / 20 mix 1:2:4)
- 2. Base slab to be conc. class mix 1:3:6
- Outlet and inlet pipes to be 100mm dia. cast iron.
- 4. Scum buffle to be 100mm thick reinforced with 2 No. 100mm at both ends conc 80(20)
- 5. Dividing