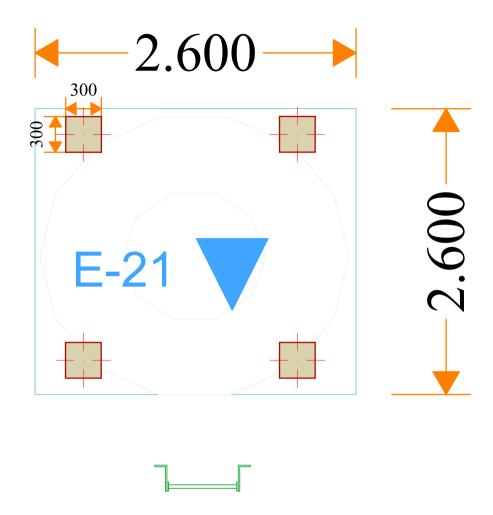

# Floor plan Elevated water tank.

Client:

t: Implementation Partner:

Project title:

Generator room

INTERNATIONAL ORGANIZATION FOR MIGRATION (IOM)

PROPOSED INSTALLATION OF PREFABS FOR BOSASO MIGRANT RECEPTION FACILITIES.