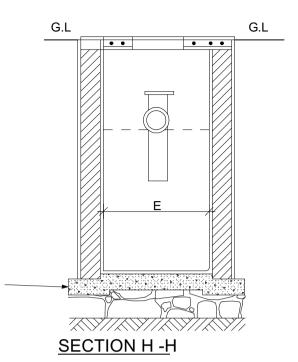

# **Sections**

#### **NOTES**

- 1. Cover slab to be reinforced with 10mm dia. bar at 100mm c/c (conc. 20 / 20 mix 1:2:4)
- 2. Base slab to be conc. class mix 1:3:6
- Outlet and inlet pipes to be 100mm dia. cast iron.
- 4. Scum buffle to be 100mm thick reinforced with 2 No. 100mm at both ends conc 80(20)
- 5. Dividing wall to be 100mm thick conc. class 20(20) reinforced with weld mesh No. 65.

| TYPE | CAPACITY<br>IN LITRES | No. OF<br>PERSONS | DESLUDGING        | DIMENSIONS IN MM |      |      |      |      |      |      |
|------|-----------------------|-------------------|-------------------|------------------|------|------|------|------|------|------|
|      |                       |                   | INTERVAL<br>(YRS) | Α                | В    | С    | D    | E    | F1   | F2   |
| Α    | 3000                  | 10                | 2                 | 800              | 1000 | 1000 | 3000 | 800  | 1200 | 1400 |
| В    | 6000                  | 20                | 2                 | 800              | 1400 | 1200 | 3600 | 1400 | 1500 | 1400 |
| С    | 9000                  | 30                | 2                 | 800              | 1400 | 1200 | 3600 | 1800 | 1500 | 1400 |
| D    | 12000                 | 40                | 2                 | 800              | 1600 | 1400 | 4000 | 2000 | 1500 | 1300 |
| E    | 15000                 | 50                | 2                 | 800              | 1600 | 1400 | 4000 | 2400 | 1500 | 1200 |