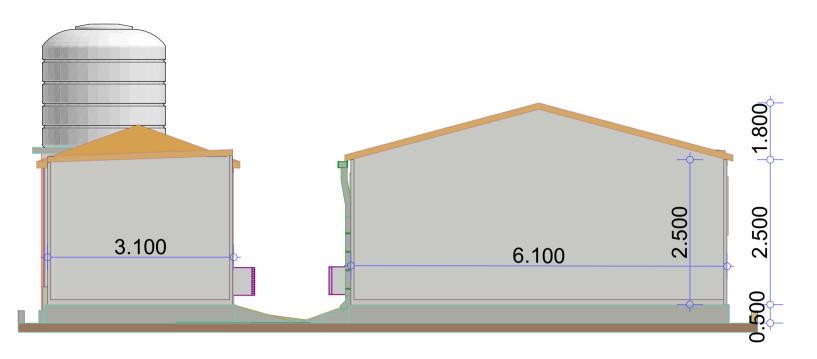

IES.** 

Eng. Ali Mahdi Date: DEC, 2021.

Drawing Tittle:

Drawn by:









#### PROJECT DETAILS

Client: Implementation Partner:

INTERNATIONAL ORGANIZATION FOR MIGRATION (IOM)

Project title:

PROPOSED INSTALLATION OF PREFABS FOR BOSASO MIGRANT RECEPTION FACILITIES.

3D Projection

Reviewed by:

Drawn by:

Checked by:

Sheet No.

Scale: N/A

Date: DEC, 2021.

Eng. Ali Mahdi











#### PROJECT DETAILS

Client: Implementation Partner: Project title:

Scale: N/A





INTERNATIONAL ORGANIZATION FOR MIGRATION (IOM)

PROPOSED INSTALLATION OF PREFABS FOR **BOSASO MIGRANT RECEPTION FACILITIES.** 

**3D Projection** Checked by: Drawn by: Eng. Ali Mahdi 05

Date: DEC, 2021.

ARCHITECTURAL DRAWINGS

Reviewed by:



# Floor plan layout





#### **South Elevation**



# **West Elevation**





**East Elevation** 



**North Elevation** 







# **Sections**







# Foundation details





# Floor plan Elevated water tank.







Client:

t: Implementation Partner:

Project title:

Generator room





INTERNATIONAL ORGANIZATION FOR MIGRATION (IOM)

PROPOSED INSTALLATION OF PREFABS FOR BOSASO MIGRANT RECEPTION FACILITIES.

Drawn by: Checked by: Eng. Ali Mahdi

12

Scale: N/A

Date: DEC, 2021.







#### **NOTES**

- 1. Cover slab to be reinforced with 10mm dia. bar at 100mm c/c (conc. 20 / 20 mix 1:2:4)
- 2. Base slab to be conc. class mix 1:3:6
- Outlet and inlet pipes to be 100mm dia. cast iron.
- 4. Scum buffle to be 100mm thick reinforced with 2 No. 100mm at both ends conc 80(20)
- 5. Dividing wall to be 100mm thick conc. class 20(20) reinforced with weld mesh No. 65.

|