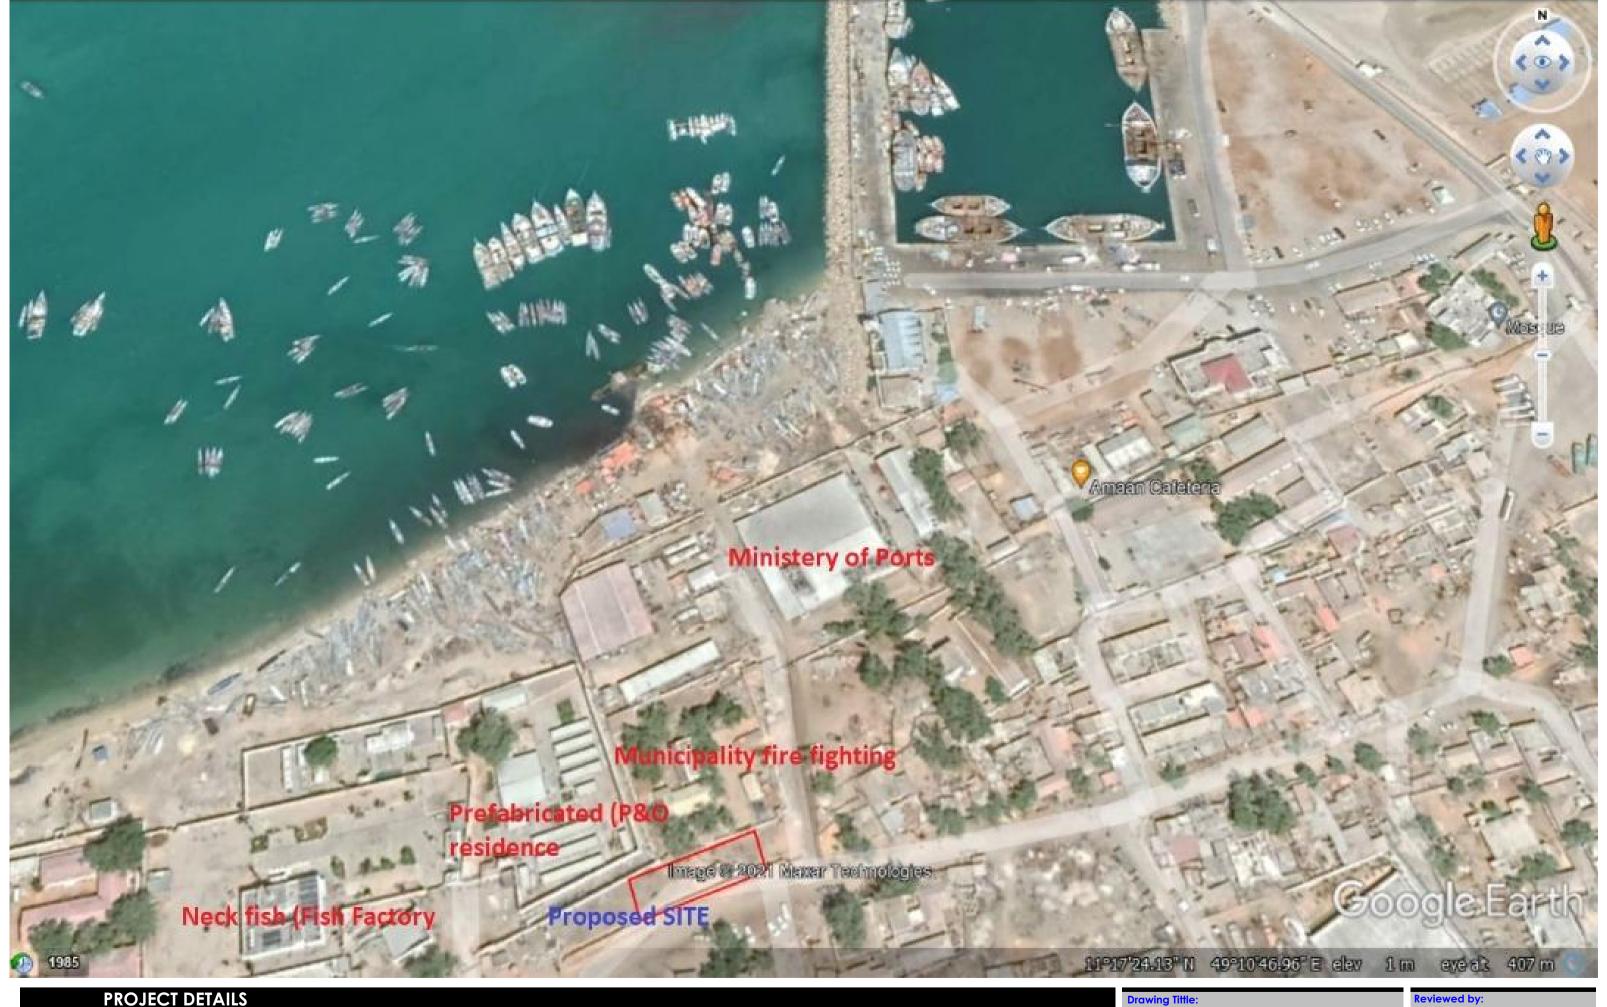

PROJECT DETAILS

Client: Implementation Partner: Project title:

Site Map Scale: N/A Checked by: 03

**INTERNATIONAL ORGANIZATION** FOR MIGRATION (IOM)

PROPOSED INSTALLATION OF PREFABS FOR **BOSASO MIGRANT RECEPTION FACILITIES.** 