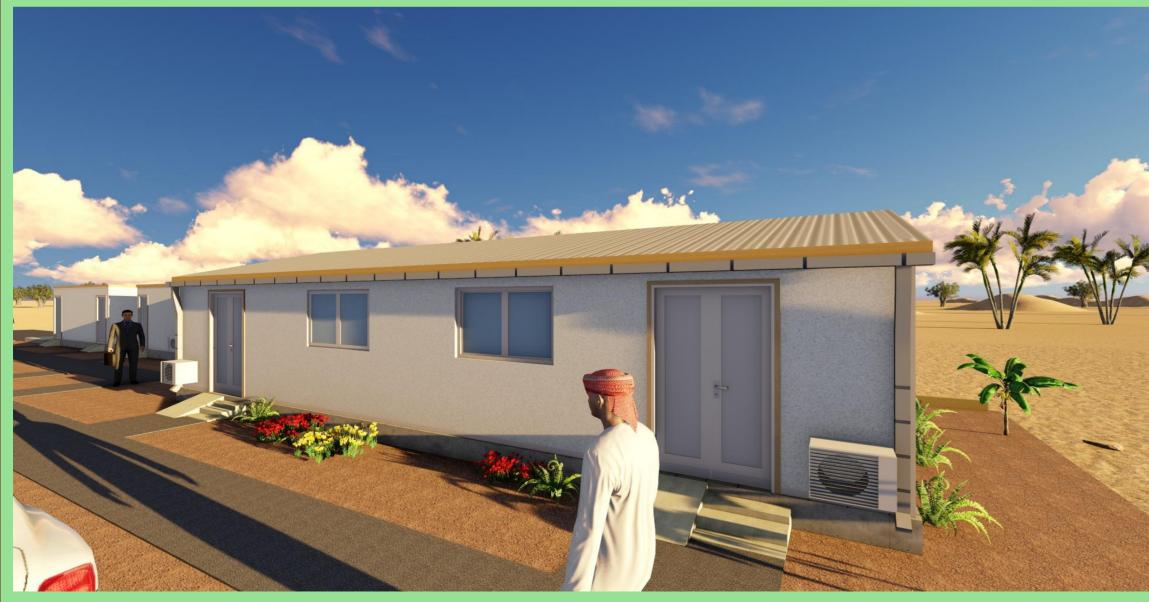

#### PROJECT DETAILS

Client: Implementation Partner:

INTERNATIONAL ORGANIZATION FOR MIGRATION (IOM)

Project title:

PROPOSED INSTALLATION OF PREFABS FOR BOSASO MIGRANT RECEPTION FACILITIES.

3D Projection

Reviewed by:

Drawn by:

Checked by:

Sheet No.

Scale: N/A

Date: DEC, 2021.

Eng. Ali Mahdi

**3D Projection** Checked by: Drawn by: Eng. Ali Mahdi 05

Date: DEC, 2021.

ARCHITECTURAL DRAWINGS

Reviewed by: