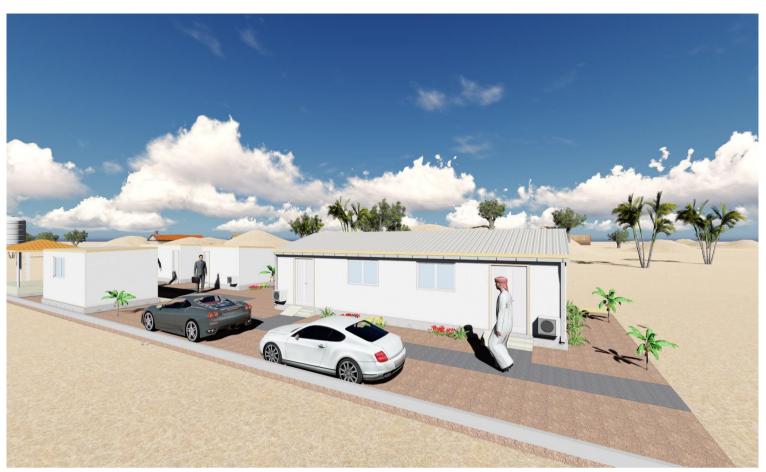

#### PROJECT DETAILS

Client: Implementation Partner:

INTERNATIONAL ORGANIZATION FOR MIGRATION (IOM)

Project title:

PROPOSED INSTALLATION OF PREFABS FOR BOSASO MIGRANT RECEPTION FACILITIES.

3D Projection

Reviewed by:

Drawn by:

Checked by:

Sheet No.

Scale: N/A

Date: DEC, 2021.

Eng. Ali Mahdi

#### PROJECT DETAILS

Client: Implementation Partner: Project title:

Scale: N/A

INTERNATIONAL ORGANIZATION FOR MIGRATION (IOM)

PROPOSED INSTALLATION OF PREFABS FOR **BOSASO MIGRANT RECEPTION FACILITIES.** 

**3D Projection** Checked by: Drawn by: Eng. Ali Mahdi 05

Date: DEC, 2021.

ARCHITECTURAL DRAWINGS

Reviewed by: