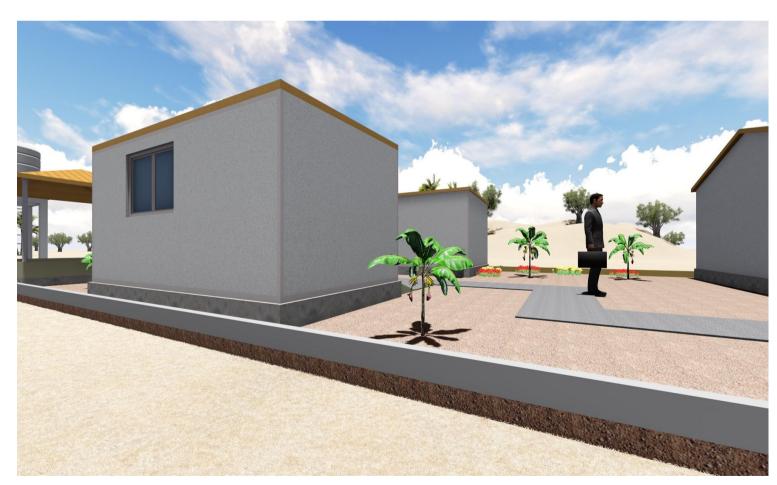

#### PROJECT DETAILS

Client: Implementation Partner: Project title:

Scale: N/A

INTERNATIONAL ORGANIZATION FOR MIGRATION (IOM)

PROPOSED INSTALLATION OF PREFABS FOR **BOSASO MIGRANT RECEPTION FACILITIES.** 

**3D Projection** Checked by: Drawn by: Eng. Ali Mahdi 05

Date: DEC, 2021.

ARCHITECTURAL DRAWINGS

Reviewed by: