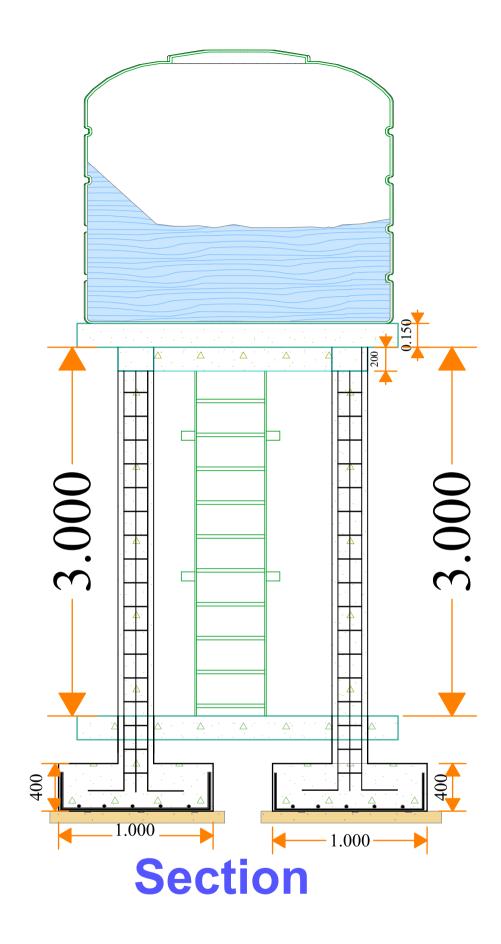

# **Sections**

# Floor plan Elevated water tank.

Client:

t: Implementation Partner:

Project title:

Generator room

INTERNATIONAL ORGANIZATION FOR MIGRATION (IOM)

PROPOSED INSTALLATION OF PREFABS FOR BOSASO MIGRANT RECEPTION FACILITIES.