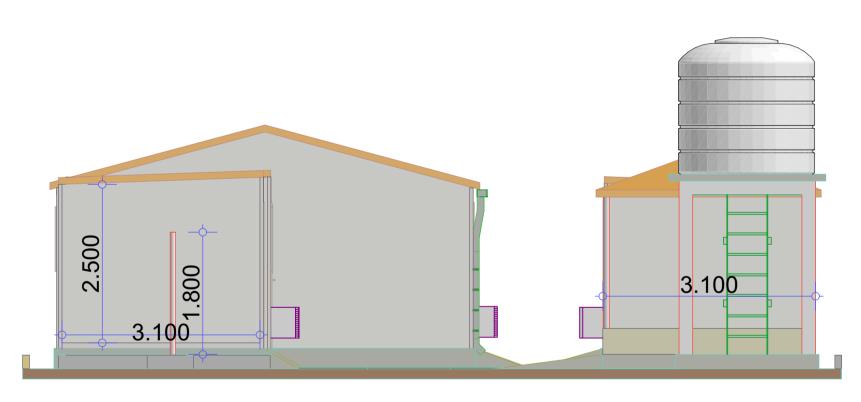

MIGRANT RECEPTION FACILITIES.** 

Eng. Ali Mahdi Date: DEC, 2021.

Drawing Tittle:

Drawn by:









#### PROJECT DETAILS

Client: Implementation Partner:

INTERNATIONAL ORGANIZATION FOR MIGRATION (IOM)

Project title:

PROPOSED INSTALLATION OF PREFABS FOR BOSASO MIGRANT RECEPTION FACILITIES.

3D Projection

Reviewed by:

Drawn by:

Checked by:

Sheet No.

Scale: N/A

Date: DEC, 2021.

Eng. Ali Mahdi











#### PROJECT DETAILS

Client: Implementation Partner: Project title:

Scale: N/A





INTERNATIONAL ORGANIZATION FOR MIGRATION (IOM)

PROPOSED INSTALLATION OF PREFABS FOR **BOSASO MIGRANT RECEPTION FACILITIES.** 

**3D Projection** Checked by: Drawn by: Eng. Ali Mahdi 05

Date: DEC, 2021.

ARCHITECTURAL DRAWINGS

Reviewed by:



# Floor plan layout





#### **South Elevation**



# **West Elevation**





**East Elevation** 



**North Elevation** 







# **Sections**







# Foundation details





# Floor plan Elevated water tank.







Client:

t: Implementation Partner:

Project title:

Generator room





INTERNATIONAL ORGANIZATION FOR MIGRATION (IOM)

PROPOSED INSTALLATION OF PREFABS FOR BOSASO MIGRANT RECEPTION FACILITIES.

Drawn by: Checked by: Eng. Ali Mahdi

12

Scale: N/A

Date: DEC, 2021.







#### **NOTES**

- 1. Cover slab to be reinforced with 10mm dia. bar at 100mm c/c (conc. 20 / 20 mix 1:2:4)
- 2. Base slab to be conc. class mix 1:3:6
- Outlet and inlet pipes to be 100mm dia. cast iron.
- 4. Scum buffle to be 100mm thick reinforced with 2 No. 100mm at both ends conc 80(20)
- 5. Dividing wall to be 100mm thick conc. class 20(20) reinforced