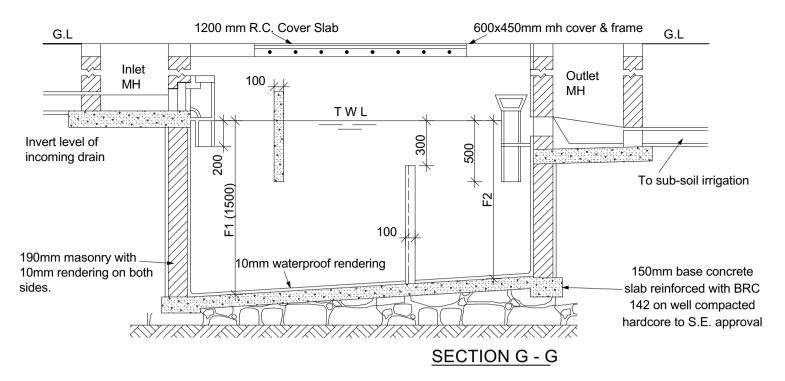

# **Sections**

#### **NOTES**

- 1. Cover slab to be reinforced with 10mm dia. bar at 100mm c/c (conc. 20 / 20 mix 1:2:4)
- 2. Base slab to be conc. class mix 1:3:6
- Outlet and inlet pipes to be 100mm dia. cast iron.
- 4. Scum buffle to be 100mm thick reinforced with 2 No. 100mm at both ends conc 80(20)
- 5. Dividing wall to be 100mm thick conc. class 20(20) reinforced with weld mesh No. 65.

| TYPE | CAPACITY<br>IN LITRES | No. OF<br>PERSONS | DESLUDGING        | DIMENSIONS IN MM |      |      |      |      |      |      |
|------|-----------------------|-------------------|-------------------|------------------|------|------|------|------|------|------|
|      |                       |                   | INTERVAL<br>(YRS) | Α                | В    | С    | D    | E    | F1   | F2   |
| Α    | 3000                  | 10                | 2                 | 800              | 1000 | 1000 | 3000 | 800  | 1200 | 1400 |
| В    | 6000                  | 20                | 2                 | 800              | 1400 | 1200 | 3600 | 1400 | 1500 | 1400 |
| С    | 9000                  | 30                | 2                 | 800              | 1400 | 1200 | 3600 | 1800 | 1500 | 1400 |
| D    | 12000                 | 40                | 2                 | 800              | 1600 | 1400 | 4000 | 2000 | 1500 | 1300 |
| E    | 15000                 | 50                | 2                 | 800              | 1600 | 1400 | 4000 | 2400 | 1500 | 1200 |