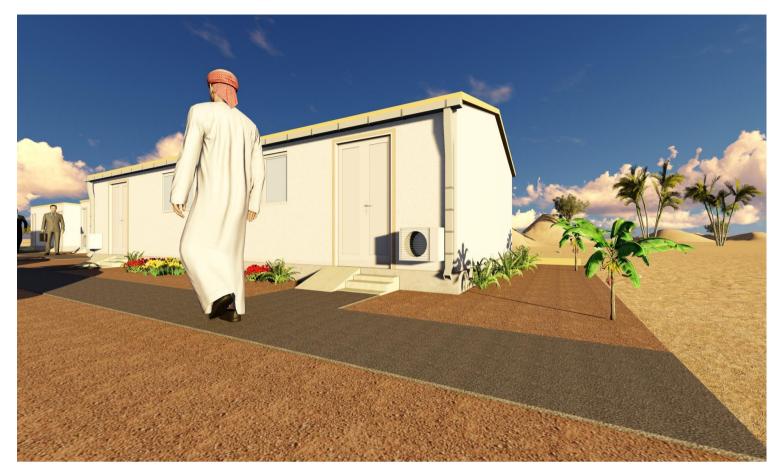

#### PROJECT DETAILS

Client: Implementation Partner:

INTERNATIONAL ORGANIZATION FOR MIGRATION (IOM)

Project title:

PROPOSED INSTALLATION OF PREFABS FOR BOSASO MIGRANT RECEPTION FACILITIES.

3D Projection

Reviewed by:

Drawn by:

Checked by:

Sheet No.

Scale: N/A

Date: DEC, 2021.

Eng. Ali Mahdi