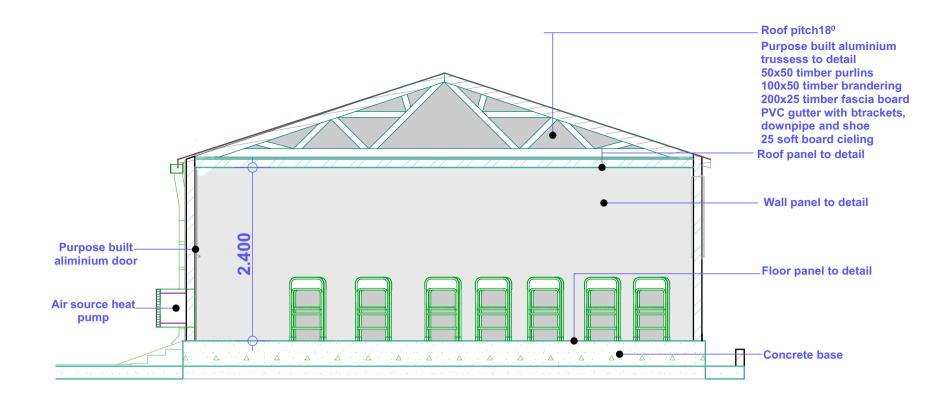

Tittle:

Drawn by:









#### PROJECT DETAILS

Client: Implementation Partner:

INTERNATIONAL ORGANIZATION FOR MIGRATION (IOM)

Project title:

PROPOSED INSTALLATION OF PREFABS FOR BOSASO MIGRANT RECEPTION FACILITIES.

3D Projection

Reviewed by:

Drawn by:

Checked by:

Sheet No.

Scale: N/A

Date: DEC, 2021.

Eng. Ali Mahdi











#### PROJECT DETAILS

Client: Implementation Partner: Project title:

Scale: N/A





INTERNATIONAL ORGANIZATION FOR MIGRATION (IOM)

PROPOSED INSTALLATION OF PREFABS FOR **BOSASO MIGRANT RECEPTION FACILITIES.** 

**3D Projection** Checked by: Drawn by: Eng. Ali Mahdi 05

Date: DEC, 2021.

ARCHITECTURAL DRAWINGS

Reviewed by:



# Floor plan layout





#### **South Elevation**



# **West Elevation**





**East Elevation** 



**North Elevation** 







# **Sections**







# Foundation details





# Floor plan Elevated water tank.







Client:

t: Implementation Partner:

Project title:

Generator room





INTERNATIONAL ORGANIZATION FOR MIGRATION (IOM)

PROPOSED INSTALLATION OF PREFABS FOR BOSASO MIGRANT RECEPTION FACILITIES.

Drawn by: Checked by: Eng. Ali Mahdi

12

Scale: N/A

Date: DEC, 2021.







#### **NOTES**

- 1. Cover slab to be reinforced with 10mm dia. bar at 100mm c/c (conc. 20 / 20 mix 1:2:4)
- 2. Base slab to be conc. class mix 1:3:6
- Outlet and inlet pipes to be 100mm dia. cast iron.
- 4. Scum buffle to be 100mm thick reinforced with 2 No. 100mm at both ends conc 80(20)
- 5. Dividing wall to be 100mm thick conc. class 20(20) reinforced with weld mesh No. 65.

| TYPE | CAPACITY<br>IN LITRES | No. OF<br>PERSONS