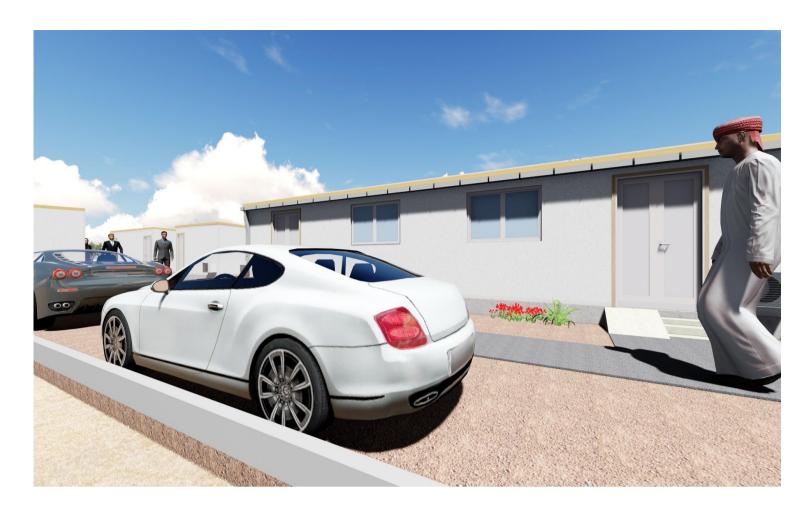

#### PROJECT DETAILS

Client: Implementation Partner:

INTERNATIONAL ORGANIZATION FOR MIGRATION (IOM)

Project title:

PROPOSED INSTALLATION OF PREFABS FOR BOSASO MIGRANT RECEPTION FACILITIES.

3D Projection

Reviewed by:

Drawn by:

Checked by:

Sheet No.

Scale: N/A

Date: DEC, 2021.

Eng. Ali Mahdi

#### PROJECT DETAILS

Client: Implementation Partner: Project title:

Scale: N/A

INTERNATIONAL ORGANIZATION FOR MIGRATION (IOM)

PROPOSED INSTALLATION OF PREFABS FOR **BOSASO MIGRANT RECEPTION FACILITIES.** 

**3D Projection** Checked by: Drawn by: Eng. Ali Mahdi 05

Date: DEC, 2021.

ARCHITECTURAL DRAWINGS

Reviewed by: