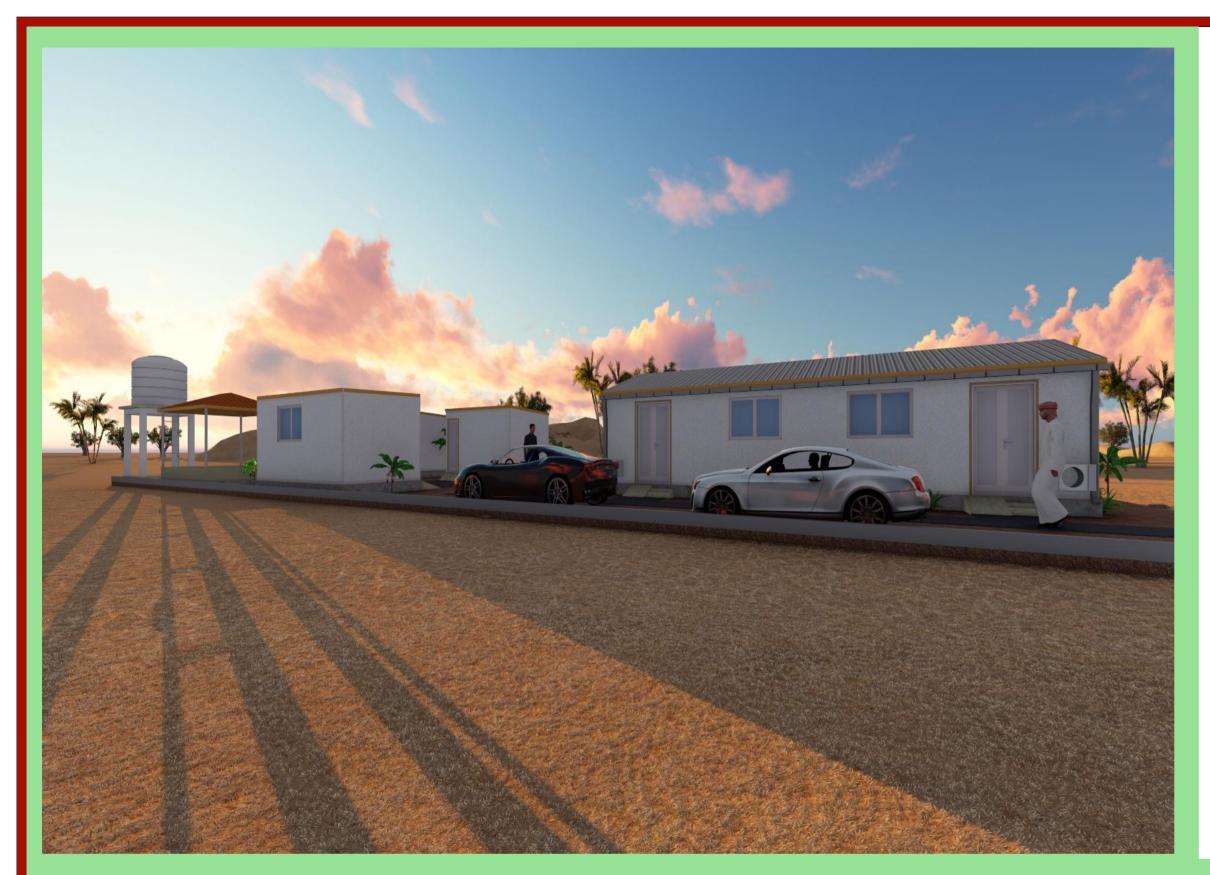

#### PROJECT DETAILS

Client: Implementation Partner:

INTERNATIONAL ORGANIZATION FOR MIGRATION (IOM)

Project title:

PROPOSED INSTALLATION OF PREFABS FOR BOSASO MIGRANT RECEPTION FACILITIES.

3D Projection

Reviewed by:

Drawn by:

Checked by:

Sheet No.

Scale: N/A

Date: DEC, 2021.

Eng. Ali Mahdi

**3D Projection** Checked by: Drawn by: Eng. Ali Mahdi 05

Date: DEC, 2021.

ARCHITECTURAL DRAWINGS

Reviewed by: