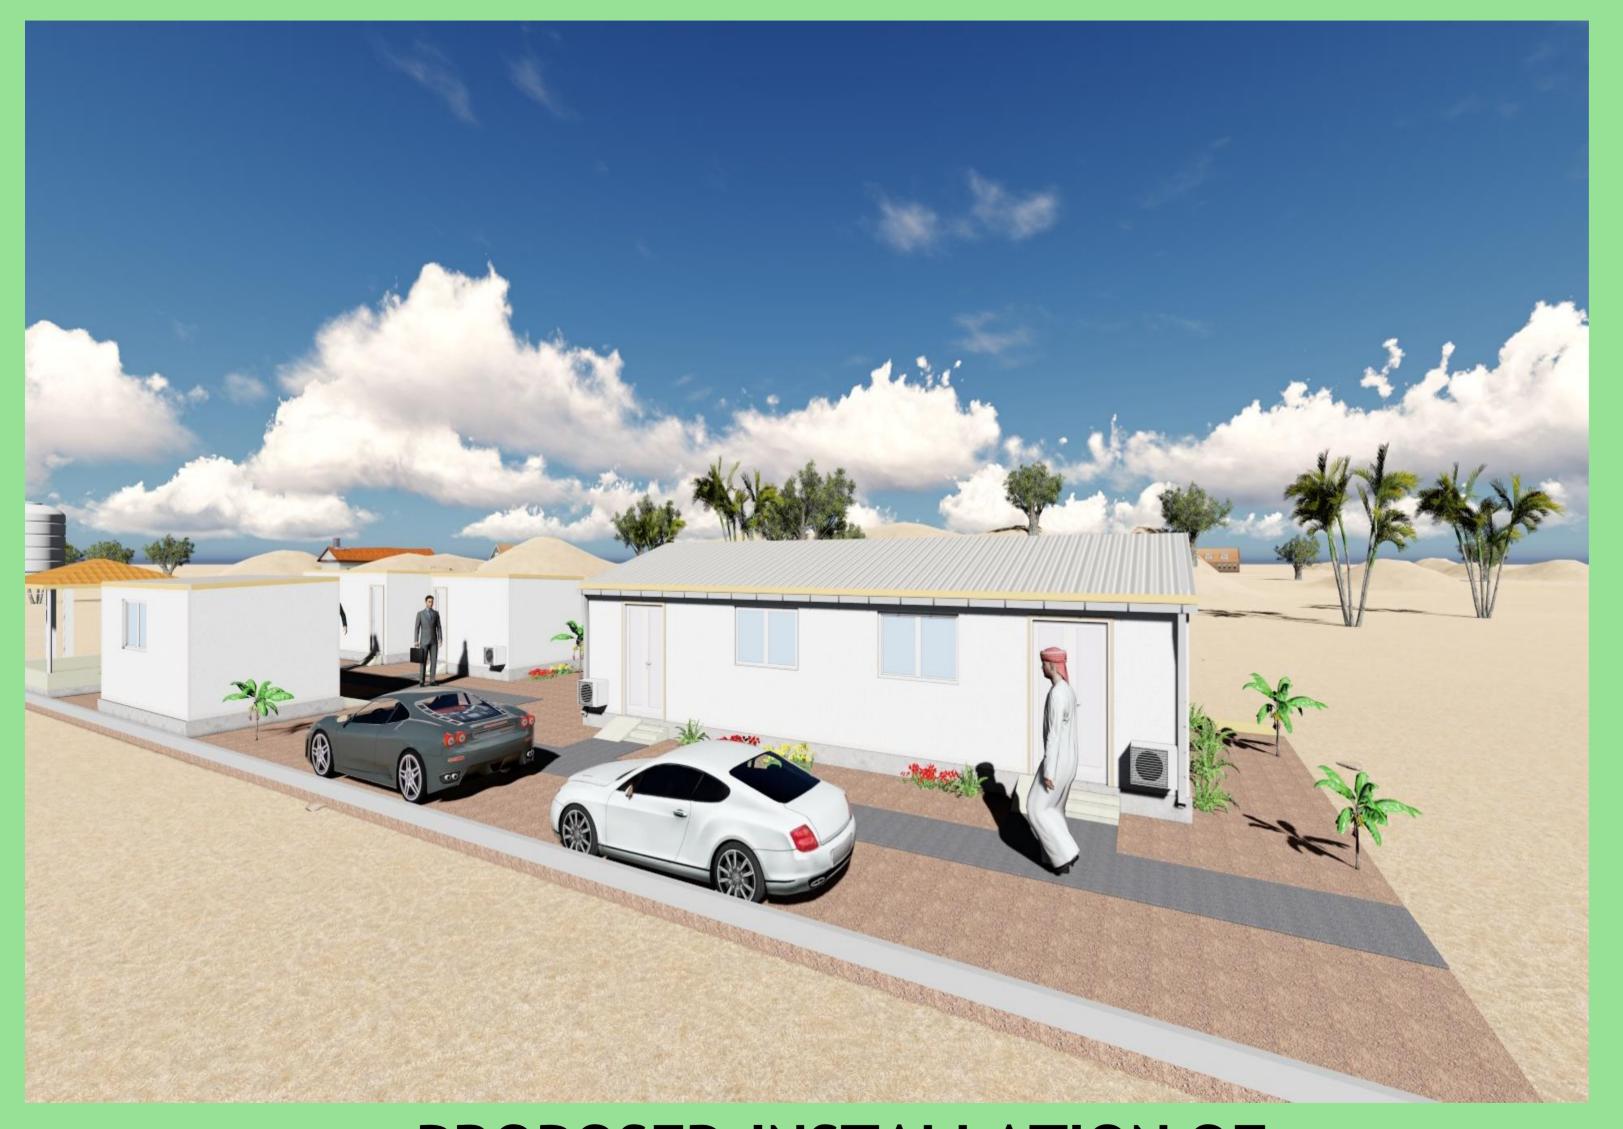

#### PROJECT DETAILS

Client: Implementation Partner:

INTERNATIONAL ORGANIZATION FOR MIGRATION (IOM)

Project title:

PROPOSED INSTALLATION OF PREFABS FOR BOSASO MIGRANT RECEPTION FACILITIES.

3D Projection

Reviewed by:

Drawn by:

Checked by:

Sheet No.

Scale: N/A

Date: DEC, 2021.

Eng. Ali Mahdi

**3D Projection** Checked by: Drawn by: Eng. Ali Mahdi 05

Date: DEC, 2021.

ARCHITECTURAL DRAWINGS

Reviewed by: