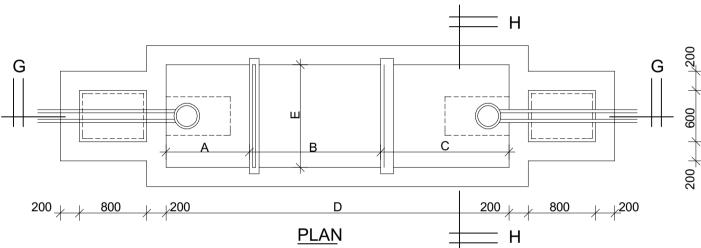

#### **NOTES**

- 1. Cover slab to be reinforced with 10mm dia. bar at 100mm c/c (conc. 20 / 20 mix 1:2:4)
- 2. Base slab to be conc. class mix 1:3:6
- Outlet and inlet pipes to be 100mm dia. cast iron.
- 4. Scum buffle to be 100mm thick reinforced with 2 No. 100mm at both ends conc 80(20)
- 5. Dividing wall to be 100mm thick conc. class 20(20) reinforced with weld mesh No. 65.

| TYPE | CAPACITY<br>IN LITRES | No. OF<br>PERSONS | DESLUDGING        | DIMENSIONS IN MM |      |      |      |      |      |      |
|------|-----------------------|-------------------|-------------------|------------------|------|------|------|------|------|------|
|      |                       |                   | INTERVAL<br>(YRS) | Α                | В    | С    | D    | E    | F1   | F2   |
| Α    | 3000                  | 10                | 2                 | 800              | 1000 | 1000 | 3000 | 800  | 1200 | 1400 |
| В    | 6000                  | 20                | 2                 | 800              | 1400 | 1200 | 3600 | 1400 | 1500 | 1400 |
| С    | 9000                  | 30                | 2                 | 800              | 1400 | 1200 | 3600 | 1800 | 1500 | 1400 |
| D    | 12000                 | 40                | 2                 | 800              | 1600 | 1400 | 4000 | 2000 | 1500 | 1300 |
| E    | 15000                 | 50                | 2                 | 800              | 1600 | 1400 | 4000 | 2400 | 1500 | 1200 |