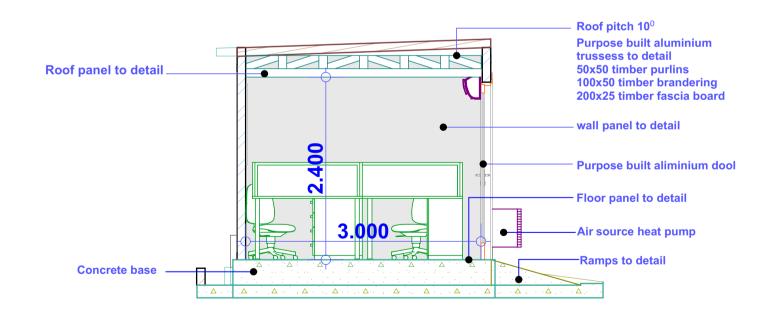

ittle:

Drawn by:









#### PROJECT DETAILS

Client: Implementation Partner:

INTERNATIONAL ORGANIZATION FOR MIGRATION (IOM)

Project title:

PROPOSED INSTALLATION OF PREFABS FOR BOSASO MIGRANT RECEPTION FACILITIES.

3D Projection

Reviewed by:

Drawn by:

Checked by:

Sheet No.

Scale: N/A

Date: DEC, 2021.

Eng. Ali Mahdi











#### PROJECT DETAILS

Client: Implementation Partner: Project title:

Scale: N/A





INTERNATIONAL ORGANIZATION FOR MIGRATION (IOM)

PROPOSED INSTALLATION OF PREFABS FOR **BOSASO MIGRANT RECEPTION FACILITIES.** 

**3D Projection** Checked by: Drawn by: Eng. Ali Mahdi 05

Date: DEC, 2021.

ARCHITECTURAL DRAWINGS

Reviewed by:



# Floor plan layout





#### **South Elevation**



# **West Elevation**





**East Elevation** 



**North Elevation** 







# **Sections**







# Foundation details





# Floor plan Elevated water tank.







Client:

t: Implementation Partner:

Project title:

Generator room





INTERNATIONAL ORGANIZATION FOR MIGRATION (IOM)

PROPOSED INSTALLATION OF PREFABS FOR BOSASO MIGRANT RECEPTION FACILITIES.

Drawn by: Checked by: Eng. Ali Mahdi

12

Scale: N/A

Date: DEC, 2021.







#### **NOTES**

- 1. Cover slab to be reinforced with 10mm dia. bar at 100mm c/c (conc. 20 / 20 mix 1:2:4)
- 2. Base slab to be conc. class mix 1:3:6
- Outlet and inlet pipes to be 100mm dia. cast iron.
- 4. Scum buffle to be 100mm thick reinforced with 2 No. 100mm at both ends conc 80(20)
- 5. Dividing wall to be 100mm thick conc. class 20(20) reinforced with weld mesh No. 65.

| TYPE | CAPACITY<br>IN LITRES | No. OF<br>PERSONS |