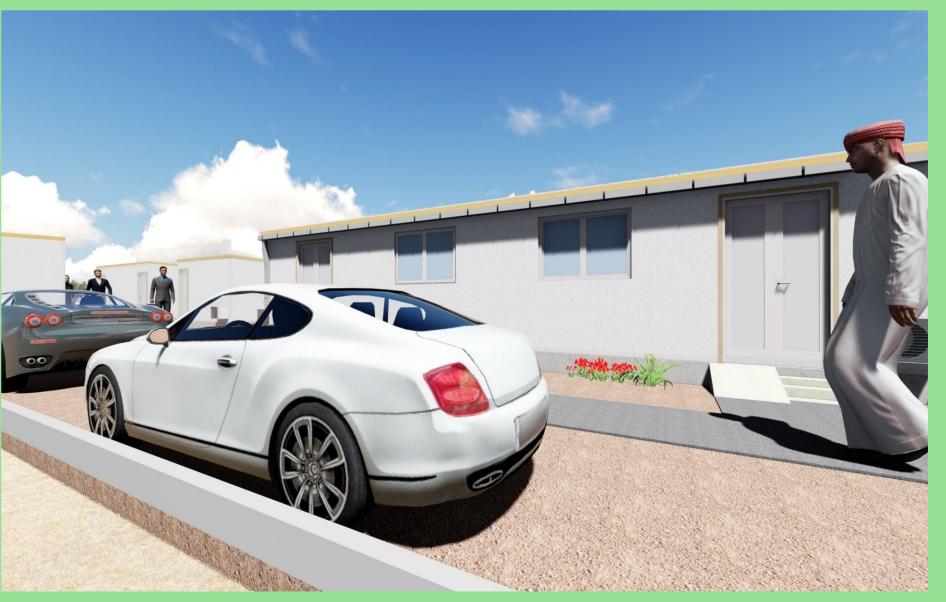

#### PROJECT DETAILS

Client: Implementation Partner:

INTERNATIONAL ORGANIZATION FOR MIGRATION (IOM)

Project title:

PROPOSED INSTALLATION OF PREFABS FOR BOSASO MIGRANT RECEPTION FACILITIES.

3D Projection

Reviewed by:

Drawn by:

Checked by:

Sheet No.

Scale: N/A

Date: DEC, 2021.

Eng. Ali Mahdi

#### PROJECT DETAILS

Client: Implementation Partner: Project title:

Scale: N/A

INTERNATIONAL ORGANIZATION FOR MIGRATION (IOM)

PROPOSED INSTALLATION OF PREFABS FOR **BOSASO MIGRANT RECEPTION FACILITIES.** 

**3D Projection** Checked by: Drawn by: Eng. Ali Mahdi 05

Date: DEC, 2021.

ARCHITECTURAL DRAWINGS

Reviewed by: