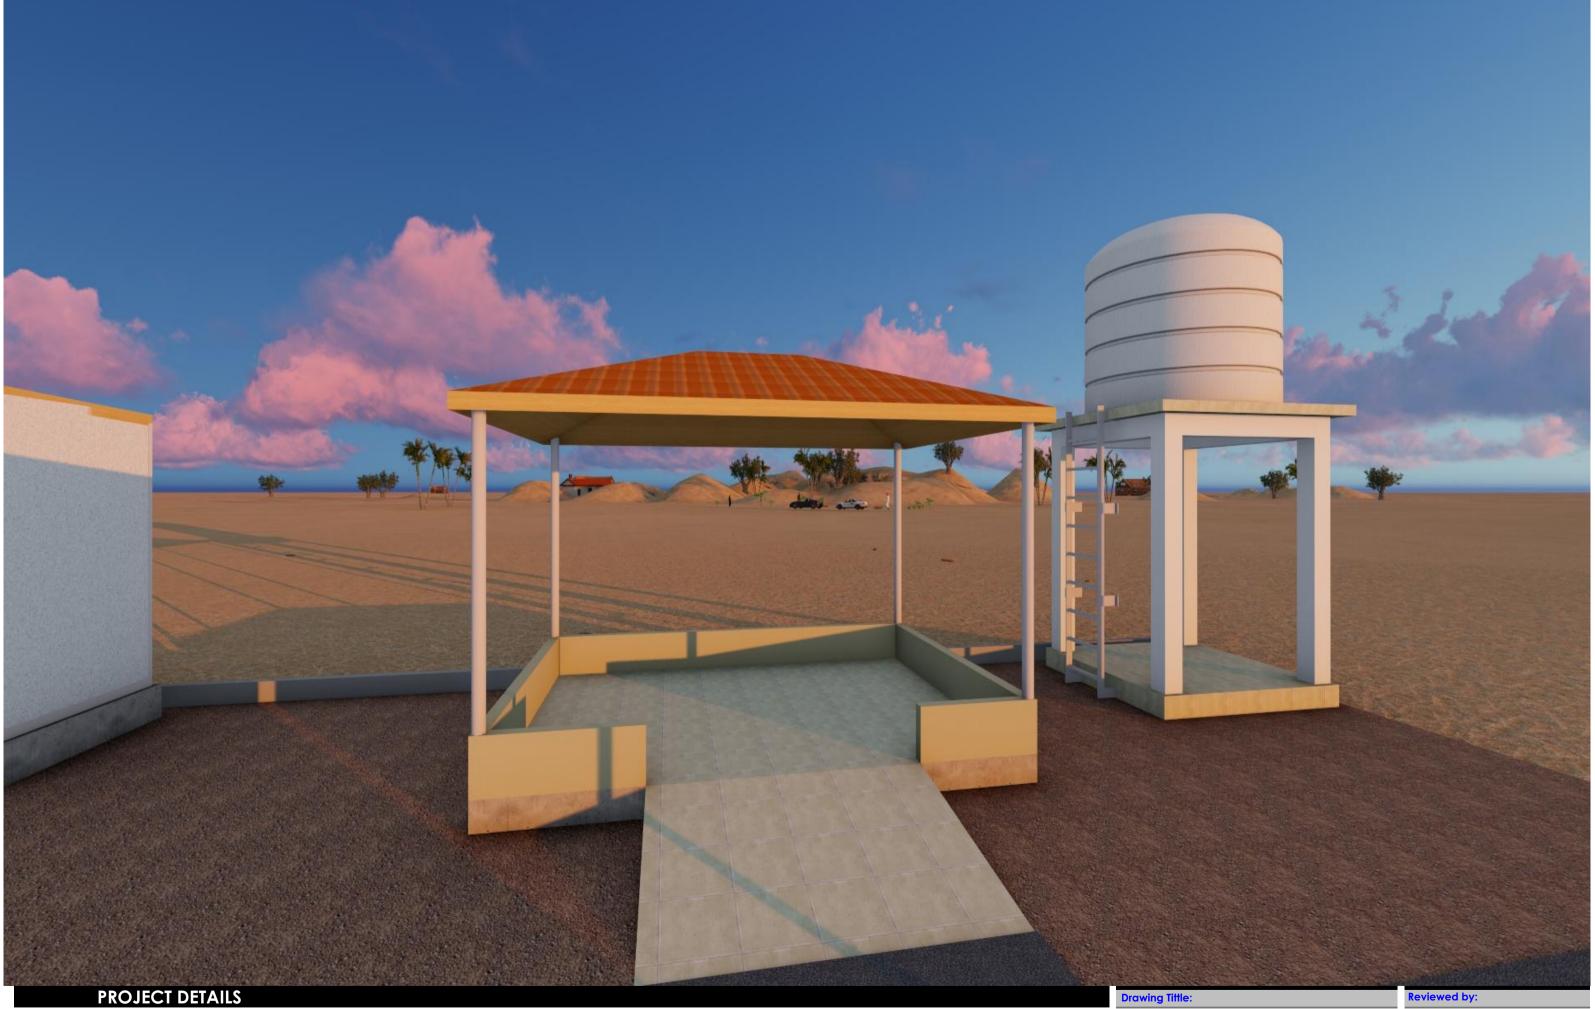

#### PROJECT DETAILS

Client: Implementation Partner:

INTERNATIONAL ORGANIZATION FOR MIGRATION (IOM)

Project title:

PROPOSED INSTALLATION OF PREFABS FOR BOSASO MIGRANT RECEPTION FACILITIES.

3D Projection

Reviewed by:

**3D Projection** Checked by: Drawn by: Eng. Ali Mahdi 05

Date: DEC, 2021.

ARCHITECTURAL DRAWINGS

Reviewed by: