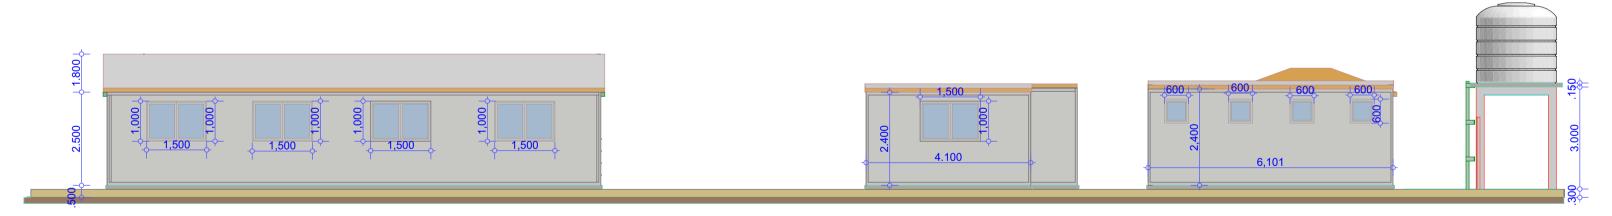

Date: DEC, 2021.

Drawing Tittle:

Drawn by:









#### PROJECT DETAILS

Client: Implementation Partner:

INTERNATIONAL ORGANIZATION FOR MIGRATION (IOM)

Project title:

PROPOSED INSTALLATION OF PREFABS FOR BOSASO MIGRANT RECEPTION FACILITIES.

3D Projection

Reviewed by:

Drawn by:

Checked by:

Sheet No.

Scale: N/A

Date: DEC, 2021.

Eng. Ali Mahdi











#### PROJECT DETAILS

Client: Implementation Partner: Project title:

Scale: N/A





INTERNATIONAL ORGANIZATION FOR MIGRATION (IOM)

PROPOSED INSTALLATION OF PREFABS FOR **BOSASO MIGRANT RECEPTION FACILITIES.** 

**3D Projection** Checked by: Drawn by: Eng. Ali Mahdi 05

Date: DEC, 2021.

ARCHITECTURAL DRAWINGS

Reviewed by:



# Floor plan layout





#### **South Elevation**



# **West Elevation**





**East Elevation** 



**North Elevation** 







# **Sections**







# Foundation details





# Floor plan Elevated water tank.







Client:

t: Implementation Partner:

Project title:

Generator room





INTERNATIONAL ORGANIZATION FOR MIGRATION (IOM)

PROPOSED INSTALLATION OF PREFABS FOR BOSASO MIGRANT RECEPTION FACILITIES.

Drawn by: Checked by: Eng. Ali Mahdi

12

Scale: N/A

Date: DEC, 2021.







#### **NOTES**

- 1. Cover slab to be reinforced with 10mm dia. bar at 100mm c/c (conc. 20 / 20 mix 1:2:4)
- 2. Base slab to be conc. class mix 1:3:6
- Outlet and inlet pipes to be 100mm dia. cast iron.
- 4. Scum buffle to be 100mm thick reinforced with 2 No. 100mm at both ends conc 80(20)
- 5. Dividing wall to be 100mm thick conc. class 20(20) reinforced with weld mesh No. 65.

| TYPE | CAPACITY<br>IN L